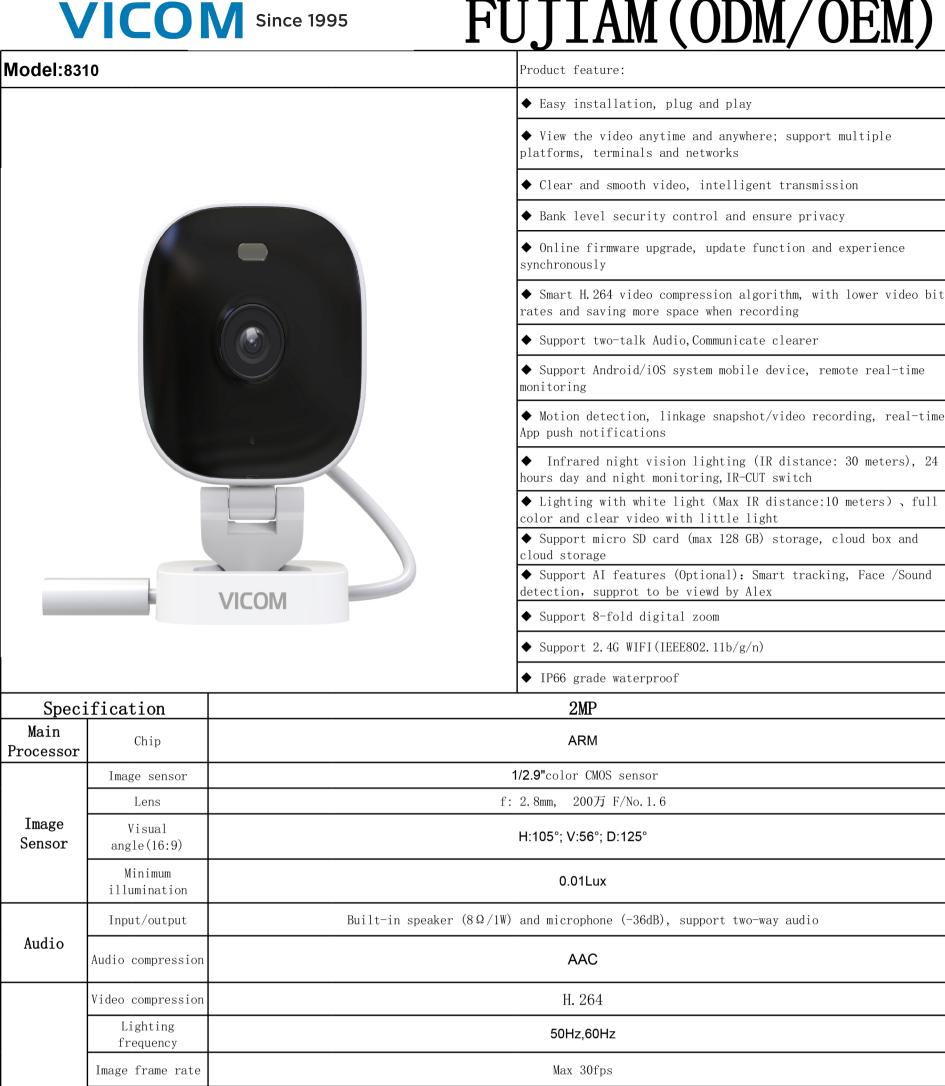

## FUJIAM (ODM/OEM)

Night vision Ethernet Protocols

Display

resolution

Image adjustment

White balance,

Video

2.4G WIFI (IEEE802.11b/g/n), Built in PCB Board 2DB antenna

1920\*1080

Brightness, Contrast, Saturation, Sharpness adjustable

Automatically

2 dot matrix infrared lamps (850nM), IR distance: 10 meters (optional 2 dot matrix infrared lamps (940nM), IR distance: 5 meters)

2 dot matrix white light lamps (4000K-5000K), IR distance: 10 meters

1

Motion detection

**IP65** 

Micro SD card (max 128GB) local storage, cloud box and cloud storage -10° ~ 55°C (14°F ~ 131°F)

10% ~ 80% (no condensation)

-10°C ~ 60° (14°F ~ 140°F)

0% ~ 90%(no condensation)

white plastic texturing, black plastic texture mask 58(L)X42(W)x80(H)mm

RoHS,CE,FCC,NCC

Snapshot, audio/video record Real-time App push notifications

Alarm linkage Alarm notification

alexa, Face detection, Sound detection DC 5V/1.2A Micro USB Interface (Europen, UK, USA type for option) power consumption < 8W

Ethernet interface

Ethernet interface A reset button

LED instructions

Wireless networks Network IP address Cloud Plat Cloud Plat Alarm detection Alarm

Intelliger Power **Buttons** Interface

IP Level

Storage

temperature Storage humidity

**Others** 

Video Storage Work temperature Work humidity Enviornmen

Specificat ion

t

Color

Weight Certificat

Certificate 云摄像机一让你我更接近

Device color

Size (LxWxH)